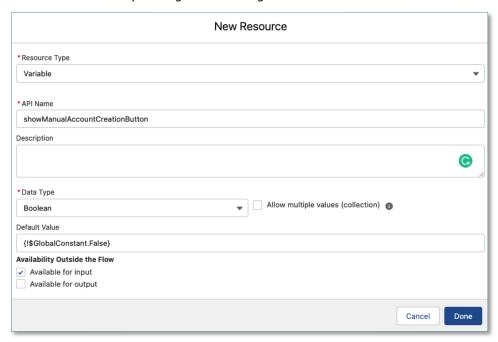

This can be solved by adding the following **Variable** to the Flow:

1. The values should look like this: